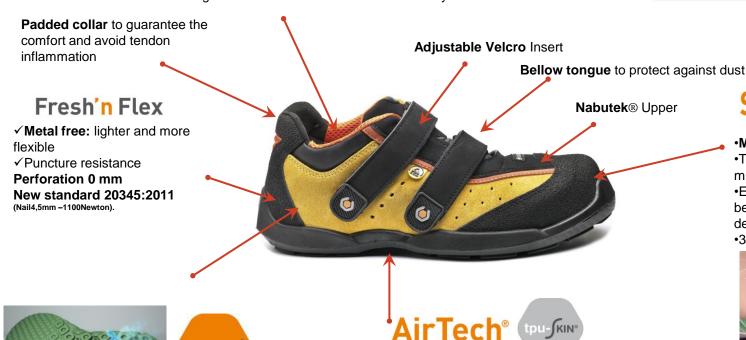

## A VERY LIGHT SHOE WITH HIGH CUSHIONING EFFECT AND EXTRA FLEXIBILITY

### **CRICKET B0632N S1P ESD SRC**

**100% METAL FREE** 

# **SmellStop**

Fabric lining with **permanent** antibacterial treatment against bacteria and bad odors caused by moisture

# **SlimCap**

- •Metal free toe-cap = lighter
- •The cap's thickness is reduced to 6,5 mm
- •Equipped with a pre-shaped protective bend to avoid the risk of accidental detachment
- •35% less weight

Anatomic removable footbed with **air circulation**Footbed combined with Dry'n Air which is provided with a system of ducts and holes.

#### ANTI -FATIGUE SOLE WITH CUSHIONING EFFECT

An exclusive technology, which allows to reduce the outsole's thickness (the hardest and heaviest part) into a thin layer of some tenths of millimeter, called TPU Skin. By increasing the midsole's thickness (the lightest and softest layer) through the airtech technology, we obtain one of the most flexible and anti fatigue sole (**higher cushioning effect**).

**More flexibility** and less pressure on the metatarsal, which allows to walk like on a soft carpet.

B0632N S1P ESD SRC Available sizes 39 - 47