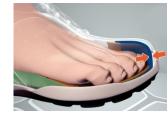

# **SlimCap**

- •Metal free toe-cap = lighter
- •The cap's thickness is reduced to 6,5 mm
- •Equipped with a pre-shaped protective bend to avoid the risk of accidental detachment
- •35% less weight

Anatomic removable footbed with **air circulation**Footbed combined with Dry'n Air which is provided with a system of ducts and holes.

**Results**: High breathability which keeps the foot dry and rested.

Dry'n Air